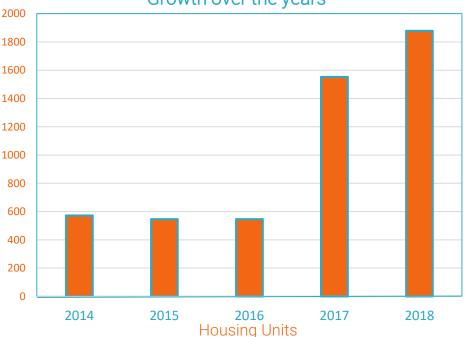

ng Vashon Community Care, the only senior living option on Vashon Island and The Gardens at Juanita Bay, located adjacent to Kirkland's waterfront park. Both new PNW affiliates proudly provide assisted living services to the underserved low-income seniors relying on Medicaid. Adding a combined total of 326 new units, Transforming Age is proving to be a resource for stand-alone mission-based not-for-profit communities, helping to create a sustainable future for their affiliates, making a difference in the lives of residents and team members.

The year was also marked by capital reinvestments totaling \$40 million dedicated to updating and adding state-of-the-art amenities across the housing portfolio to improve the lives of current residents and anticipate the needs of tomorrow's seniors.





The Meridian Manor team in Wayzata, MN, comes together for spring cleaning and team building.

## Growth over the years

## Technology



**Neil Schoen,** Resident using IN2L for brain fitness

Transforming Age is researching, developing and deploying new technologies to improve the quality of life for residents, clients and program participants. Some examples include technologies to boost brain wellness and address cognitive impairment, such as SingFit or IN2L, or our resident engagement system CareMerge. We have partnered with Amazon to pioneer smart home technologies and platforms in senior housing as we're retrofitting current and developing future apartments with integrated smart home platforms. State of the art EMR technology enables us to improve our care and service delivery to